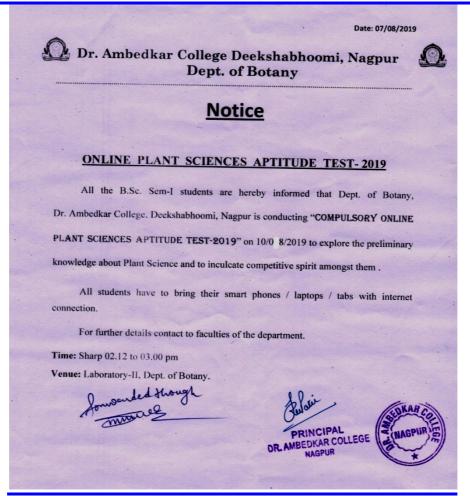

#### PLANT SCIENCES APTITUDE TEST-2019

The Department of Botany has organized Online Google Classroom Plant Sciences Aptitude Test for B.Sc. Semester first students on 10<sup>th</sup> August 2019. Aptitude test is a type of assessment that evaluates students basic subject knowledge and inculcates competitive spirit amongst them. 12<sup>th</sup> standard level Multiple Choice Questions (MCQ) prepared based on plant sciences to explore students understanding on the subject. Aptitude Test results are divided in to three categories as Excellent, Average and Poor. It helps the faculties to render appropriate and exact counseling to the student. Aptitude test also useful for students to make prediction about success in subject and careers ahead.