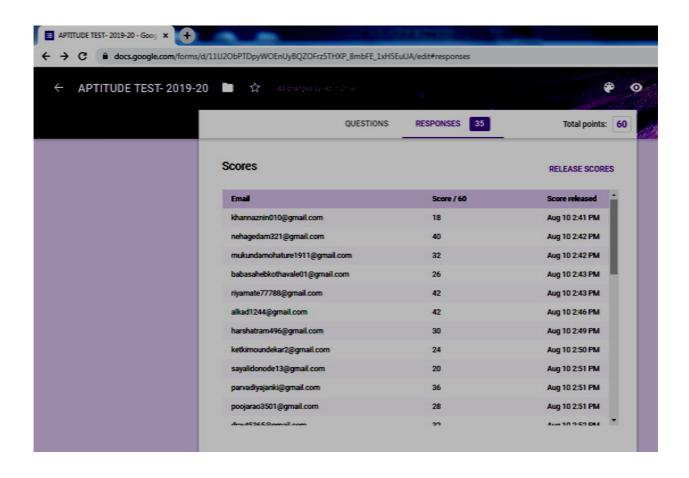

## Dr. Ambedkar College Deekshabhoomi, Nagpur **DEPT. OF BOTANY**

| Гimestamp  | Username                       | Total score | NAME OF STUDENT               |
|------------|--------------------------------|-------------|-------------------------------|
| 2:41:29 PM | khannaznin010@gmail.com        | 18.00 / 60  | Naznin khan                   |
| 2:42:01 PM | nehagedam321@gmail.com         | 40.00 / 60  | Neha R. Gedam                 |
| 2:42:27 PM | mukundamohature1911@gmail.com  | 32.00 / 60  | Mukunda Mohature              |
| 2:43:22 PM | babasahebkothavale01@gmail.com | 26.00 / 60  | Babasaheb kothavale           |
| 2:43:28 PM | riyamate77788@gmail.com        | 42.00 / 60  | Riya Mate                     |
| 2:46:52 PM | alkad1244@gmail.com            | 42.00 / 60  | Alka dubey                    |
| 2:49:50 PM | harshatram496@gmail.com        | 30.00 / 60  | Harsh Atram                   |
| 2:50:54 PM | ketkimoundekar2@gmail.com      | 24.00 / 60  | ketki moundekar               |
| 2:51:01 PM | sayalidonode13@gmail.com       | 20.00 / 60  | sayali donode                 |
| 2:51:16 PM | parvadiyajanki@gmail.com       | 36.00 / 60  | Janki parvadiya               |
| 2:51:45 PM | poojarao3501@gmail.com         | 28.00 / 60  | Pooja Rao                     |
| 2:52:21 PM | draut5365@gmail.com            | 32.00 / 60  | Deepali Raut                  |
| 2:53:05 PM | akashdudhapachare7@gmail.com   | 44.00 / 60  | Akash                         |
| 2:53:31 PM | diptikotangale2@gmail.com      | 42.00 / 60  | Dipti kotangale               |
| 2:54:04 PM | dakshita.ramteke2002@gmial.com | 40.00 / 60  | Dakshita Ramteke              |
| 2:54:05 PM | meshramhimani19@gmail.com      | 42.00 / 60  | Himani Meshram                |
| 2:54:22 PM | janhavigawande2001@gmail.com   | 46.00 / 60  | Janhavi gawande               |
| 2:54:52 PM | pawarrupal2001@gmail.com       | 32.00 / 60  | RUPAL DILIP PAWAR             |
| 2:55:20 PM | dhargavedurvesh2002@gmail.com  | 26.00 / 60  | Dhananjay Laxman Dhargave     |
| 2:55:49 PM | ruperimeshram@gmail.com        | 32.00 / 60  | Ruperi Chandrashekhar Meshram |
| 2:55:56 PM | awazekhushbu1807@gmail.com     | 16.00 / 60  | Khushbu awaze                 |
| 2:56:22 PM | yadavneema44@gmail.com         | 40.00 / 60  | Neema Yadav                   |
| 2:56:49 PM | sakharkarvrushabh@gmail.com    | 38.00 / 60  | Vrushabh Sakharkar            |
| 2:56:59 PM | akanshamahule@gmail.com        | 30.00 / 60  | Akansha mahule                |
| 2:57:36 PM | rathishruti25@gmail.com        | 32.00 / 60  | Shruti rathi                  |
| 2:58:05 PM | vaibhavjoshi1641@gmail.com     | 42.00 / 60  | Vaibhav Joshi                 |
| 2:58:40 PM | ashwinc763@gmail.com           | 32.00 / 60  | Ashwin R CHAVHAN              |
| 2:59:26 PM | sejalramteke999@gmail.com      | 32.00 / 60  | Sejal Ramteke                 |
| 3:00:04 PM | unnati14bokade@gmail.com       | 38.00 / 60  | Unnati Rajesh Bokade          |
| 3:00:57 PM | anishavinod2019@gmail.com      | 40.00 / 60  | Anisha vinod Gaikwad          |
| 3:01:06 PM | rutujazamre711@gmail.com       | 32.00 / 60  | Rutuja zamre                  |
| 3:01:10 PM | mahima19082001@gmail.com       | 28.00 / 60  | MAHIMA SHIWARE                |
| 3:06:27 PM | megha.raut022018@gmail.com     | 36.00 / 60  | Megha Raut                    |
| 3:06:57 PM | anikethreddy926@gmail.com      | 28.00 / 60  | Aniketh Patkurwar             |
| 3:07:09 PM | sunnyomkar61@gmial.com         | 20.00 / 60  | Sunny onkar                   |