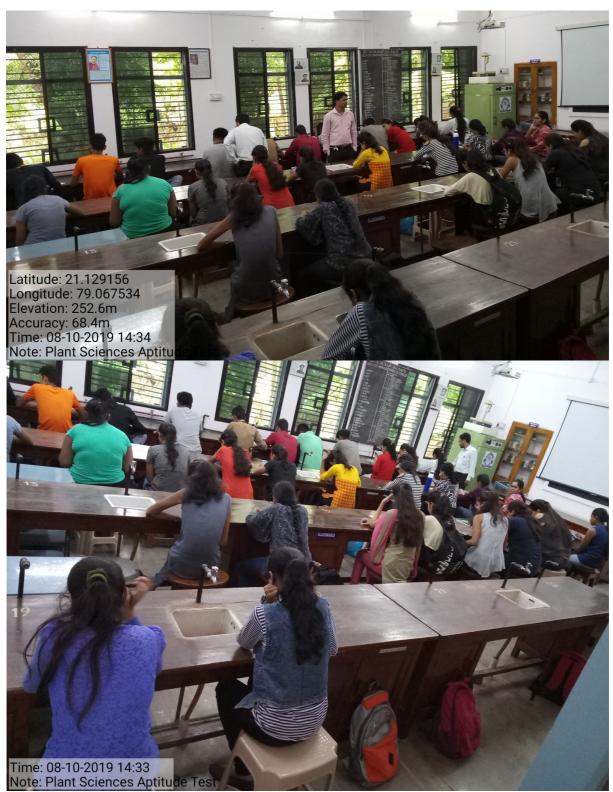

#### PLANT SCIENCES APTITUDE TEST-2019

The Department of Botany has organized Online Google Classroom Plant Sciences Aptitude Test for B.Sc. Semester first students on 10<sup>th</sup> August 2019. Aptitude test is a type of assessment that evaluates students basic subject knowledge and inculcates competitive spirit amongst them. 12<sup>th</sup> standard level Multiple Choice Questions (MCQ) prepared based on plant sciences to explore students understanding on the subject. Aptitude Test results are divided in to three categories as Excellent, Average and Poor. It helps the faculties to render appropriate and exact counseling to the student. Aptitude test also useful for students to make prediction about success in subject and careers ahead.